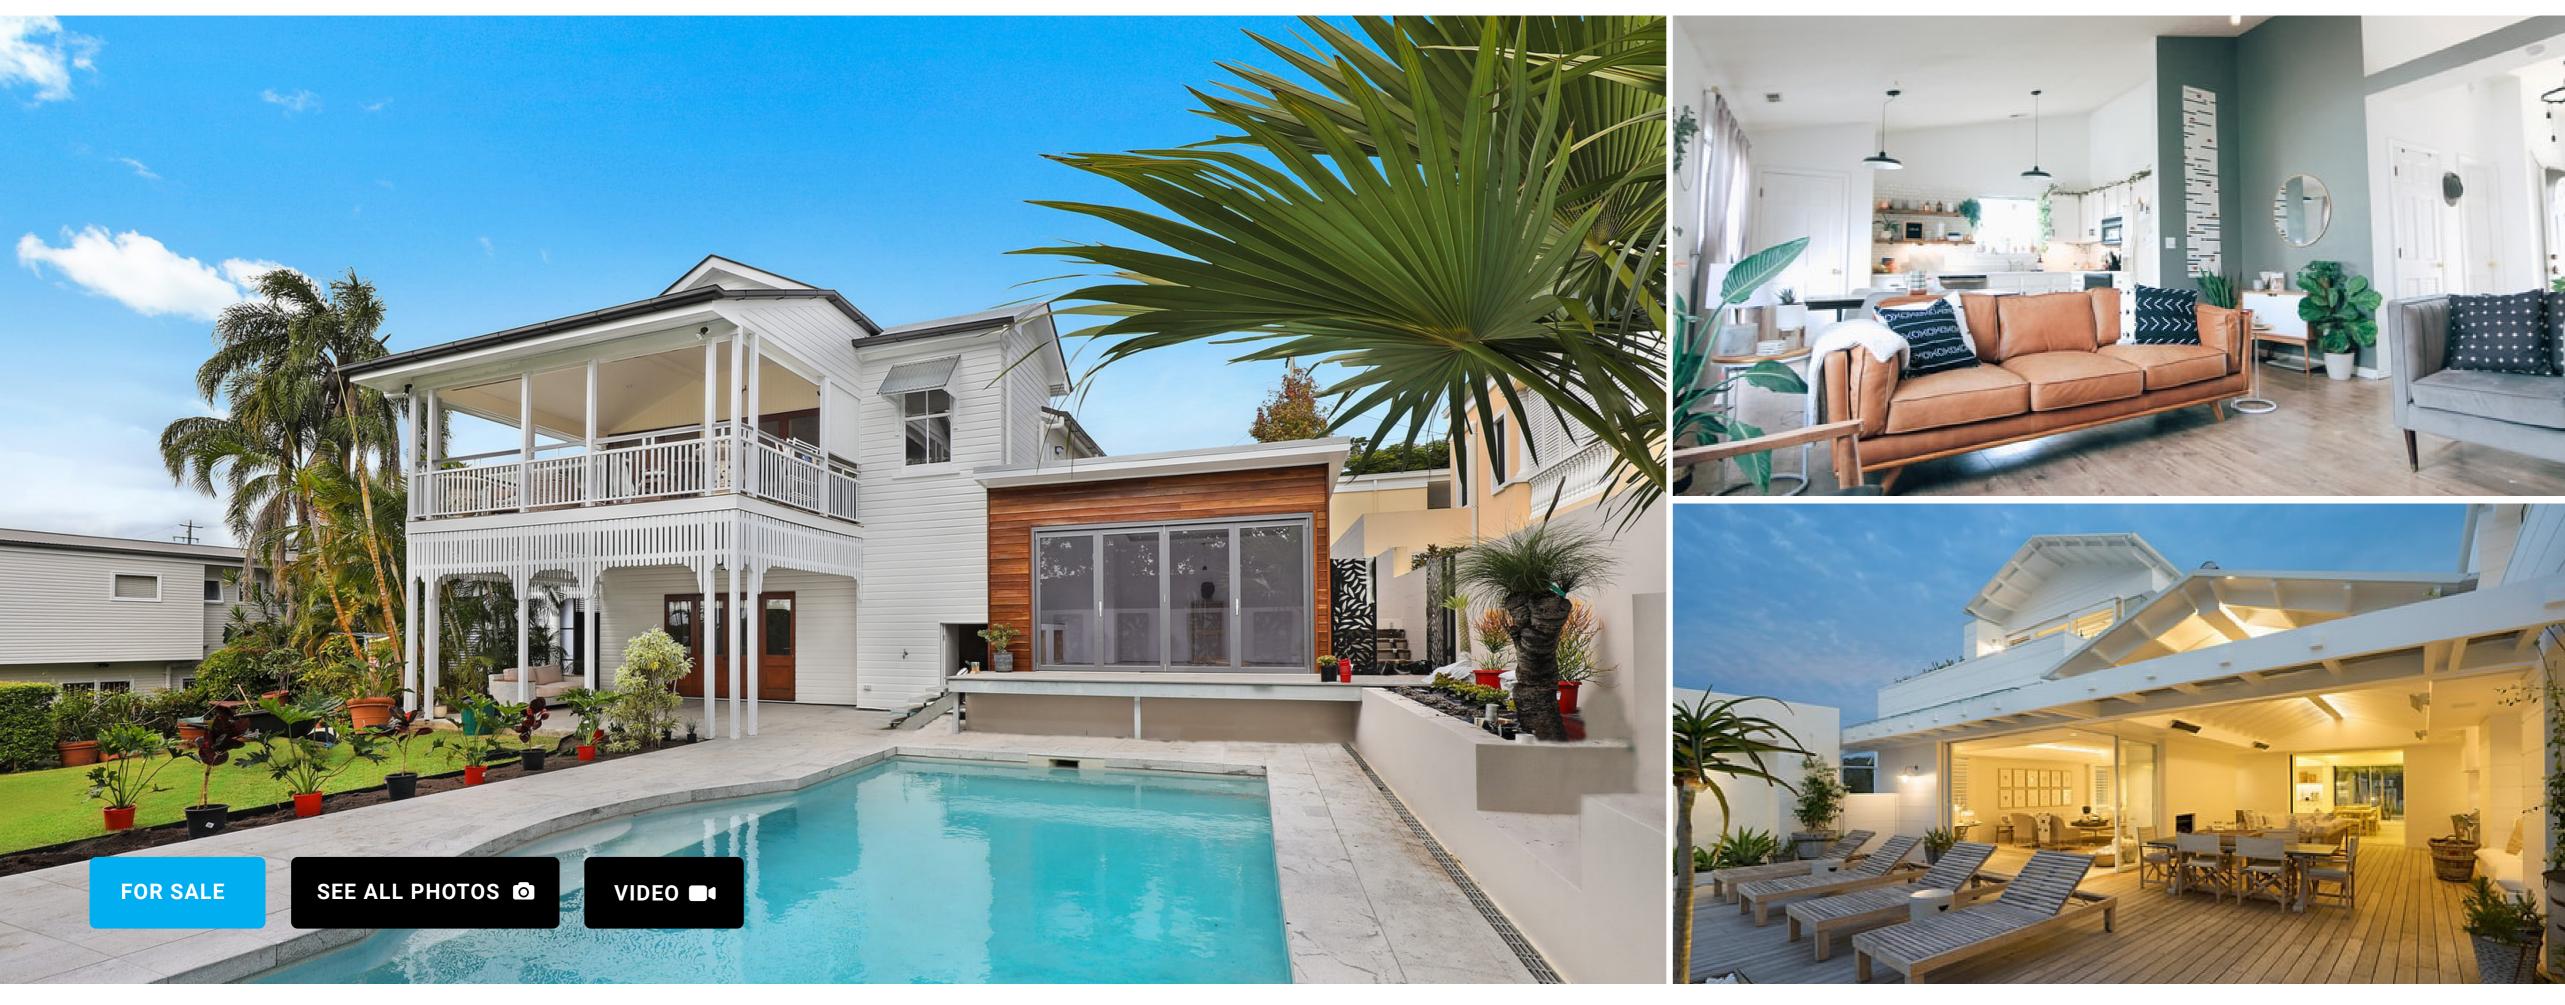

## 32 WILLOW STREET, KILLARNEY, QLD 4373

#### \$4,950,000

### ₽ 4 0 2 2 1 1,200 Sq Ft

Commercial Potential - Big Shed, Living Quarters & Income!

Just listed in Willow Street, Killarney, a huge shed with living quarters and retail area.

Part leased to a bus company and used once a week outside by a fruit and vegetable retailer. Property has all services including solar power.

Total area is 1,402m2. Inspect now.

Priced at \$295,000.